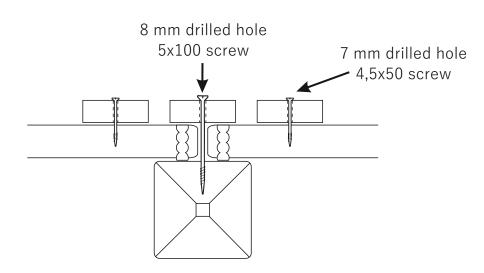

## INSTRUCTION MANUAL

- Most importantly, recycled plastic materials just like these fence boards, expanding and shrinking following temperature changes
- The plastic fence post can be fixed with concrete just like wooden post
- Recycled plastic can be sawn using a handsaw, circular saw or chop saw
- Boards must be pre drilled before screwing
- Use 8 mm HSS drill for 5x100 mm decking screws
- Use 7 mm HSS drill for 4.5x50 mm decking screws
- Made from 100% recycled plastic
- · There is no wood component in it so does not absorb water
- It is not hollow so the water can not stuck inside and damage it
- UV stabilised colour