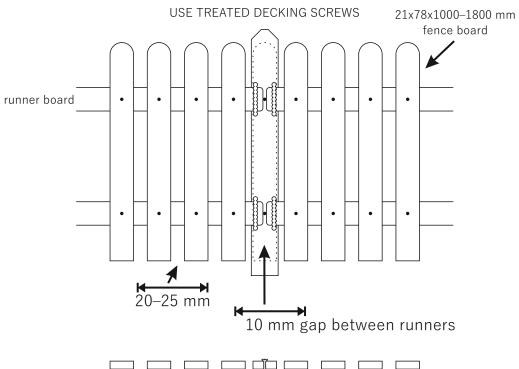

## INSTRUCTION MANUAL

- Most importantly, recycled plastic materials just like these fence boards, expanding and shrinking following temperature changes
- The plastic fence post can be fixed with concrete just like wooden post
- Recycled plastic can be sawn using a handsaw, circular saw or chop saw
- Boards must be pre drilled before screwing
- Use 8 mm HSS drill for 5x100 mm decking screws
- Use 7 mm HSS drill for 4.5x50 mm decking screws
- Made from 100% recycled plastic
- · There is no wood component in it so does not absorb water
- It is not hollow so the water can not stuck inside and damage it
- UV stabilised colour