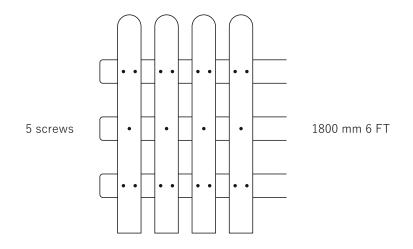

## INSTRUCTION MANUAL

- Most importantly, recycled plastic materials just like these fence boards, expanding and shrinking following temperature changes
- The plastic fence post can be fixed with concrete just like wooden post
- Recycled plastic can be sawn using a handsaw, circular saw or chop saw
- Boards must be pre drilled before screwing
- Use 8 mm HSS drill for 5x100 mm decking screws
- Use 7 mm HSS drill for 4.5x50 mm decking screws
- Made from 100% recycled plastic
- · There is no wood component in it so does not absorb water
- It is not hollow so the water can not stuck inside and damage it
- UV stabilised colour