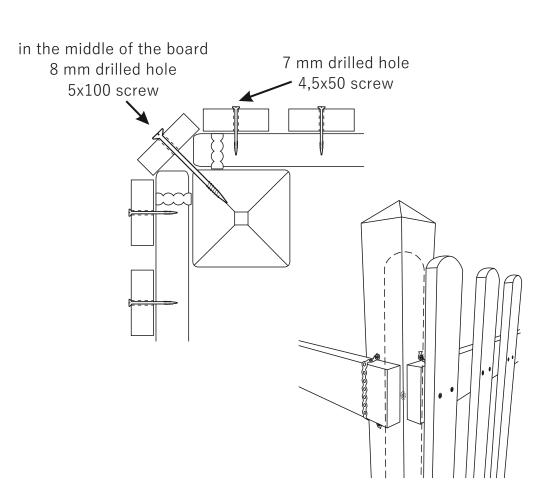

## INSTRUCTION MANUAL

- Most importantly, recycled plastic materials just like these fence boards, expanding and shrinking following temperature changes
- The plastic fence post can be fixed with concrete just like wooden post
- Recycled plastic can be sawn using a handsaw, circular saw or chop saw
- Boards must be pre drilled before screwing
- Use 8 mm HSS drill for 5x100 mm decking screws
- Use 7 mm HSS drill for 4.5x50 mm decking screws
- Made from 100% recycled plastic
- · There is no wood component in it so does not absorb water
- It is not hollow so the water can not stuck inside and damage it
- UV stabilised colour